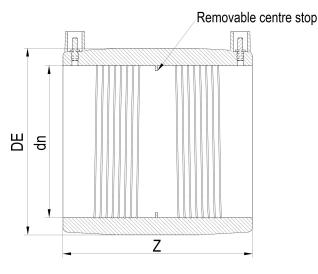

| PRODUCT DETAILS |         | GEOMETRIC CHARACTERISTICS |      |
|-----------------|---------|---------------------------|------|
| ITEM CODE       | MP1000A | DE [mm]                   | 1096 |
| dn              | 1000    | dn                        | 1000 |
| SDR DESIGN      | 26      | Z [mm]                    | 500  |
|                 |         | Mass [kg]                 | 71   |