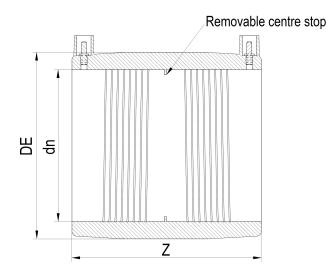

| TECHNICAL DATASHEET |
|---------------------|
| ????                |
| ????                |

| PRODUCT DETAILS |         |           | GEOMETRIC CHARACTERISTICS |  |
|-----------------|---------|-----------|---------------------------|--|
| ITEM CODE       | MP1600A | DE [mm]   | 1755                      |  |
| dn              | 1600    | dn        | 1600                      |  |
| SDR DESIGN      | 26      | Z [mm]    | 592                       |  |
|                 |         | Mass [kg] | 185                       |  |