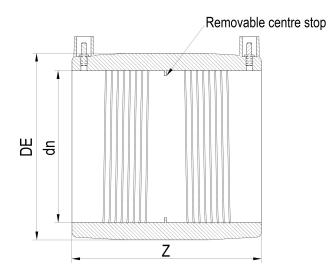

| TECHNICAL DATASHEET |  |
|---------------------|--|
| ????                |  |
| ????                |  |

| PRODUCT DETAILS |        | GEOMETRIC CHARACTERISTICS |      |
|-----------------|--------|---------------------------|------|
| ITEM CODE       | MP110H | DE [mm]                   | 145  |
| dn              | 110    | dn                        | 110  |
| SDR DESIGN      | 7.4    | Z [mm]                    | 150  |
|                 |        | Mass [kg]                 | 0.94 |