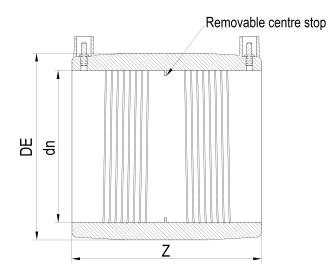

| TECHNICAL DATASHEET |
|---------------------|
| ????                |
| ????                |

| PRODUCT DETAILS |        | GEOMETRIC CHARACTERISTICS |      |
|-----------------|--------|---------------------------|------|
| ITEM CODE       | MP125H | DE [mm]                   | 174  |
| dn              | 125    | dn                        | 125  |
| SDR DESIGN      | 7.4    | Z [mm]                    | 166  |
|                 |        | Mass [kg]                 | 1.54 |