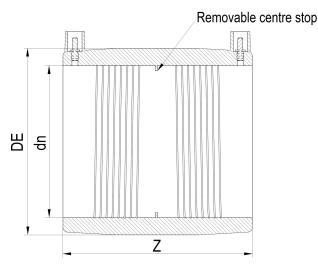

| PRODUCT DETAILS |        | GEOMETRIC CHARACTERISTICS |      |
|-----------------|--------|---------------------------|------|
| ITEM CODE       | MP140H | DE [mm]                   | 193  |
| dn              | 140    | dn                        | 140  |
| SDR DESIGN      | 7.4    | Z [mm]                    | 170  |
|                 |        | Mass [kg]                 | 2.06 |