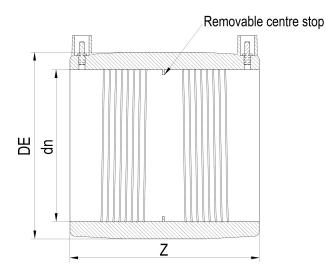

| TECHNICAL DATASHEET |
|---------------------|
| ????                |
| ????                |

| PRODUCT DETAILS |        | GEOMETRIC CHARACTERISTICS |      |
|-----------------|--------|---------------------------|------|
| ITEM CODE       | MP180H | DE [mm]                   | 244  |
| dn              | 180    | dn                        | 180  |
| SDR DESIGN      | 7.4    | Z [mm]                    | 200  |
|                 |        | Mass [kg]                 | 3.36 |

<sup>\*</sup>The pictures are for illustrative purposes only. the product may differ in color and / or some of its parts.