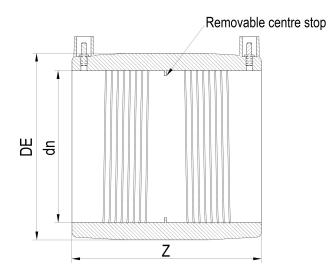

| TECHNICAL DATASHEET |  |
|---------------------|--|
| ????                |  |
| ????                |  |

| PRODUCT DETAILS |        | GEOMETRIC CHARACTERISTICS |     |
|-----------------|--------|---------------------------|-----|
| ITEM CODE       | MP200H | DE [mm]                   | 276 |
| dn              | 200    | dn                        | 200 |
| SDR DESIGN      | 7.4    | Z [mm]                    | 232 |
|                 |        | Mass [kg]                 | 4.6 |