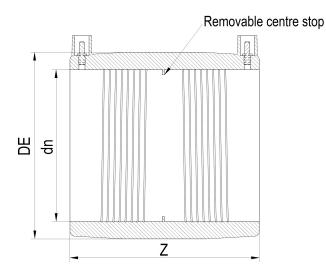

| TECHNICAL DATASHEET |
|---------------------|
| ????                |
| ?????               |

| PRODUCT DETAILS |        |           | GEOMETRIC CHARACTERISTICS |  |
|-----------------|--------|-----------|---------------------------|--|
| ITEM CODE       | MP225H | DE [mm]   | 305                       |  |
| dn              | 225    | dn        | 225                       |  |
| SDR DESIGN      | 7.4    | Z [mm]    | 252                       |  |
|                 |        | Mass [kg] | 7.14                      |  |