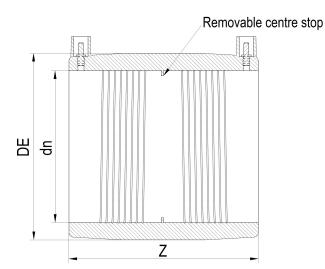

| TECHNICAL DATASHEET |
|---------------------|
| ????                |
| ????                |

| PRODUCT DETAILS |        | (         | GEOMETRIC CHARACTERISTICS |  |
|-----------------|--------|-----------|---------------------------|--|
| ITEM CODE       | MP250H | DE [mm]   | 341                       |  |
| dn              | 250    | dn        | 250                       |  |
| SDR DESIGN      | 7.4    | Z [mm]    | 266                       |  |
|                 |        | Mass [kg] | 8.62                      |  |