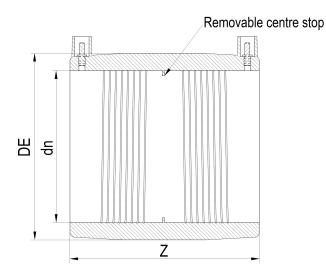

| TECHNICAL DATASHEET |
|---------------------|
| ????                |
| ?????               |

| PRODUCT DETAILS |        | GEOMETRIC CHARACTERISTICS |       |
|-----------------|--------|---------------------------|-------|
| ITEM CODE       | MP280H | DE [mm]                   | 388   |
| dn              | 280    | dn                        | 280   |
| SDR DESIGN      | 7.4    | Z [mm]                    | 272   |
|                 |        | Mass [kg]                 | 12.81 |