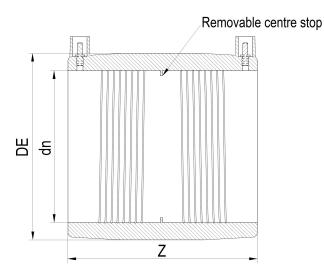

| TECHNICAL DATASHEET |  |
|---------------------|--|
| ????                |  |
| ????                |  |

| PRODUCT DETAILS |        | GEOMETRIC CHARACTERISTICS |       |
|-----------------|--------|---------------------------|-------|
| ITEM CODE       | MP315H | DE [mm]                   | 435   |
| dn              | 315    | dn                        | 315   |
| SDR DESIGN      | 7.4    | Z [mm]                    | 302   |
|                 |        | Mass [kg]                 | 18.56 |