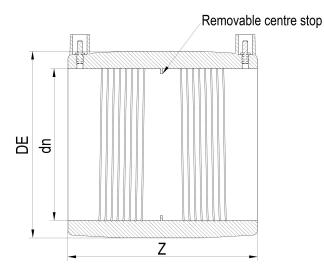

| TECHNICAL DATASHEET |  |
|---------------------|--|
| ????                |  |
| ????                |  |

| F          | PRODUCT DETAILS | (         | GEOMETRIC CHARACTERISTICS |  |
|------------|-----------------|-----------|---------------------------|--|
| ITEM CODE  | MP400H          | DE [mm]   | 574                       |  |
| dn         | 400             | dn        | 400                       |  |
| SDR DESIGN | 7.4             | Z [mm]    | 385                       |  |
|            |                 | Mass [kg] | 45                        |  |