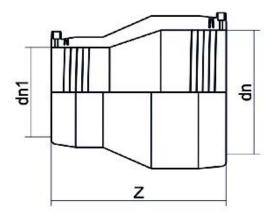

| TECHNICAL DATASHEET |  |
|---------------------|--|
| ????                |  |
| ??????              |  |

| PRODUCT DETAILS |            | GEOMETRIC CHARACTERISTICS |       |
|-----------------|------------|---------------------------|-------|
| ITEM CODE       | REP032020C | dn                        | 32    |
| dn              | 32 - 20    | d <sub>n</sub> 1          | 20    |
| SDR DESIGN      | 11         | Z [mm]                    | 85    |
|                 |            | Mass [kg]                 | 0.077 |

<sup>\*</sup>The pictures are for illustrative purposes only. the product may differ in color and / or some of its parts.