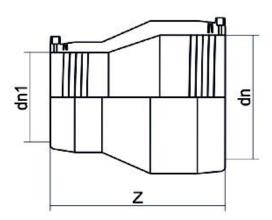

| PRODUCT DETAILS |            | GEOMETRIC CHARACTERISTICS |       |
|-----------------|------------|---------------------------|-------|
| ITEM CODE       | REP040032C | dn                        | 40    |
| dn              | 40 - 32    | dn1                       | 32    |
| SDR DESIGN      | 11         | Z [mm]                    | 95    |
|                 |            | Mass [kg]                 | 0.012 |