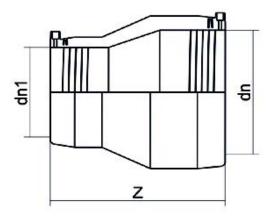

| TECHNICAL DATASHEET |
|---------------------|
| ?????<br>??????     |

| PRODUCT DETAILS |            | GEOMETRIC CHARACTERISTICS |      |
|-----------------|------------|---------------------------|------|
| ITEM CODE       | REP040025C | dn                        | 40   |
| dn              | 40 - 25    | d <sub>n</sub> 1          | 25   |
| SDR DESIGN      | 11         | Z [mm]                    | 109  |
|                 |            | Mass [kg]                 | 0.11 |