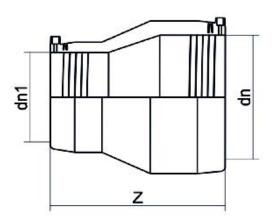

| PRODUCT DETAILS |            | GEOMETRIC CHARACTERISTICS |      |
|-----------------|------------|---------------------------|------|
| ITEM CODE       | REP040020C | dn                        | 40   |
| dn              | 40 - 20    | dn1                       | 20   |
| SDR DESIGN      | 11         | Z [mm]                    | 120  |
|                 |            | Mass [kg]                 | 0.09 |