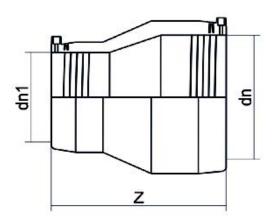

| PRODUCT DETAILS |            | GEOMETRIC CHARACTERISTICS |      |
|-----------------|------------|---------------------------|------|
| ITEM CODE       | REP040032C | dn                        | 40   |
| dn              | 40 - 32    | dn1                       | 32   |
| SDR DESIGN      | 11         | Z [mm]                    | 92   |
|                 |            | Mass [kg]                 | 0.09 |