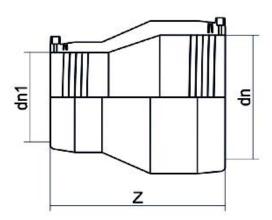

| PRODUCT DETAILS |            | GEOMETRIC CHARACTERISTICS |      |
|-----------------|------------|---------------------------|------|
| ITEM CODE       | REP063025C | dn                        | 63   |
| dn              | 63 - 25    | dn1                       | 25   |
| SDR DESIGN      | 11         | Z [mm]                    | 145  |
|                 |            | Mass [kg]                 | 0.17 |