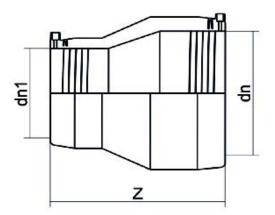

| TECHNICAL DATASHEET |  |
|---------------------|--|
| ?????               |  |
| ??????              |  |

| PRODUCT DETAILS |            | GEOMETRIC CHARACTERISTICS |      |
|-----------------|------------|---------------------------|------|
| ITEM CODE       | REP075063C | dn                        | 75   |
| dn              | 75 - 63    | d <sub>n</sub> 1          | 63   |
| SDR DESIGN      | 11         | Z [mm]                    | 143  |
|                 |            | Mass [kg]                 | 0.31 |