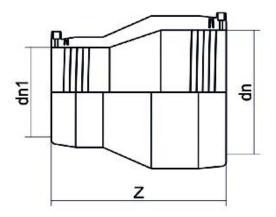

| TECHNICAL DATASHEET |  |
|---------------------|--|
| ????                |  |
| ??????              |  |

| PRODUCT DETAILS |            | GEOMETRIC CHARACTERISTICS |      |
|-----------------|------------|---------------------------|------|
| ITEM CODE       | REP090063C | dn                        | 90   |
| dn              | 90 - 63    | d <sub>n</sub> 1          | 63   |
| SDR DESIGN      | 11         | Z [mm]                    | 162  |
|                 |            | Mass [kg]                 | 0.45 |