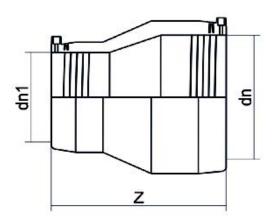

| PRODUCT DETAILS |            | GE        | GEOMETRIC CHARACTERISTICS |  |
|-----------------|------------|-----------|---------------------------|--|
| ITEM CODE       | REP090075C | dn        | 90                        |  |
| dn              | 90 - 75    | dn1       | 75                        |  |
| SDR DESIGN      | 11         | Z [mm]    | 148                       |  |
|                 |            | Mass [kg] | 0.43                      |  |