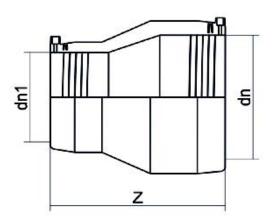

| PRODUCT DETAILS |            | GEOMETRIC CHARACTERISTICS |      |
|-----------------|------------|---------------------------|------|
| ITEM CODE       | REP110063C | dn                        | 110  |
| dn              | 110 - 63   | dn1                       | 63   |
| SDR DESIGN      | 11         | Z [mm]                    | 210  |
|                 |            | Mass [kg]                 | 0.76 |