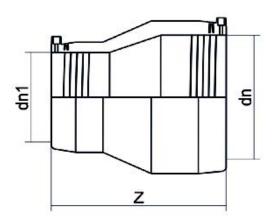

| PRODUCT DETAILS |            | GEOMETRIC CHARACTERISTICS |      |
|-----------------|------------|---------------------------|------|
| ITEM CODE       | REP110075C | dn                        | 110  |
| dn              | 110 - 75   | dn1                       | 75   |
| SDR DESIGN      | 11         | Z [mm]                    | 186  |
|                 |            | Mass [kg]                 | 0.73 |