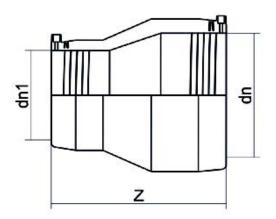

| TECHNICAL DATASHEET |
|---------------------|
| ?????<br>??????     |

| PRODUCT DETAILS |            | GEOMETRIC CHARACTERISTICS |      |
|-----------------|------------|---------------------------|------|
| ITEM CODE       | REP110090C | dn                        | 110  |
| dn              | 110 - 90   | d <sub>n</sub> 1          | 90   |
| SDR DESIGN      | 11         | Z [mm]                    | 178  |
|                 |            | Mass [kg]                 | 0.78 |