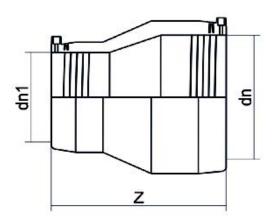

| PRODUCT DETAILS |            | GEOMETRIC CHARACTERISTICS |      |
|-----------------|------------|---------------------------|------|
| ITEM CODE       | REP125090C | dn                        | 125  |
| dn              | 125 - 90   | dn1                       | 90   |
| SDR DESIGN      | 11         | Z [mm]                    | 194  |
|                 |            | Mass [kg]                 | 1.04 |