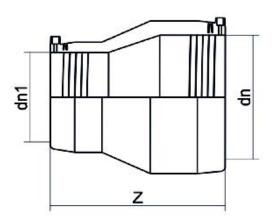

| PRODUCT DETAILS |            | GEOMETRIC CHARACTERISTICS |     |
|-----------------|------------|---------------------------|-----|
| ITEM CODE       | REP125063C | dn                        | 125 |
| dn              | 125 - 63   | dn1                       | 63  |
| SDR DESIGN      | 11         | Z [mm]                    | 226 |
|                 |            | Mass [kg]                 | 1   |