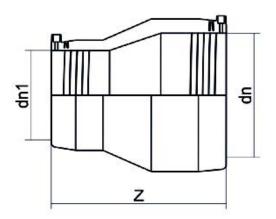

| TECHNICAL DATASHEET |  |
|---------------------|--|
| ?????               |  |
| ??????              |  |

| PRODUCT DETAILS |            | GEOMETRIC CHARACTERISTICS |      |
|-----------------|------------|---------------------------|------|
| ITEM CODE       | REP125110C | dn                        | 125  |
| dn              | 125 - 110  | d <sub>n</sub> 1          | 110  |
| SDR DESIGN      | 11         | Z [mm]                    | 179  |
|                 |            | Mass [kg]                 | 1.04 |