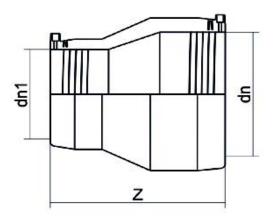

| TECHNICAL DATASHEET |  |
|---------------------|--|
| ????                |  |
| ??????              |  |

| PRODUCT DETAILS |            | GEOMETRIC CHARACTERISTICS |      |
|-----------------|------------|---------------------------|------|
| ITEM CODE       | REP160110C | dn                        | 160  |
| dn              | 160 - 110  | d <sub>n</sub> 1          | 110  |
| SDR DESIGN      | 11         | Z [mm]                    | 243  |
|                 |            | Mass [kg]                 | 1.95 |