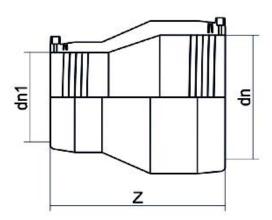

| PRODUCT DETAILS |            | GEOMETRIC CHARACTERISTICS |      |
|-----------------|------------|---------------------------|------|
| ITEM CODE       | REP160090C | dn                        | 160  |
| dn              | 160 - 90   | dn1                       | 90   |
| SDR DESIGN      | 11         | Z [mm]                    | 251  |
|                 |            | Mass [kg]                 | 1.78 |