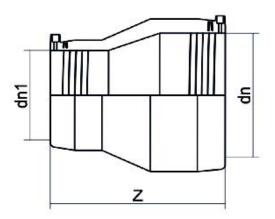

| TECHNICAL DATASHEET |  |
|---------------------|--|
| ?????               |  |
| ??????              |  |

| PRODUCT DETAILS |            | GEOMETRIC CHARACTERISTICS |      |
|-----------------|------------|---------------------------|------|
| ITEM CODE       | REP180125C | dn                        | 180  |
| dn              | 180 - 125  | d <sub>n</sub> 1          | 125  |
| SDR DESIGN      | 11         | Z [mm]                    | 244  |
|                 |            | Mass [kg]                 | 2.43 |