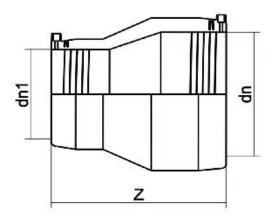

| TECHNICAL DATASHEET |  |
|---------------------|--|
| ?????               |  |
| 22222               |  |

| PRODUCT DETAILS |            | GEOMETRIC CHARACTERISTICS |      |
|-----------------|------------|---------------------------|------|
| ITEM CODE       | REP180140C | dn                        | 180  |
| dn              | 180 - 140  | d <sub>n</sub> 1          | 140  |
| SDR DESIGN      | 11         | Z [mm]                    | 246  |
|                 |            | Mass [kg]                 | 2.59 |