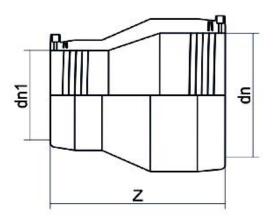

| TECHNICAL DATASHEET |  |
|---------------------|--|
| ?????               |  |
| ??????              |  |

| PRODUCT DETAILS |            | GEC              | GEOMETRIC CHARACTERISTICS |  |
|-----------------|------------|------------------|---------------------------|--|
| ITEM CODE       | REP180090C | dn               | 180                       |  |
| dn              | 180 - 90   | d <sub>n</sub> 1 | 90                        |  |
| SDR DESIGN      | 11         | Z [mm]           | 289                       |  |
|                 |            | Mass [kg]        | 2.5                       |  |