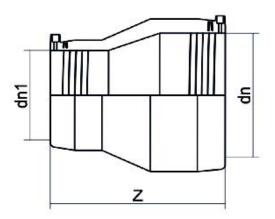

| TECHNICAL DATASHEET |  |
|---------------------|--|
| ?????               |  |
| ??????              |  |

| PRODUCT DETAILS |            | GEOMETRIC CHARACTERISTICS |      |
|-----------------|------------|---------------------------|------|
| ITEM CODE       | REP200180C | dn                        | 200  |
| dn              | 200 - 180  | d <sub>n</sub> 1          | 180  |
| SDR DESIGN      | 11         | Z [mm]                    | 246  |
|                 |            | Mass [kg]                 | 3.36 |

<sup>\*</sup>The pictures are for illustrative purposes only. the product may differ in color and / or some of its parts.