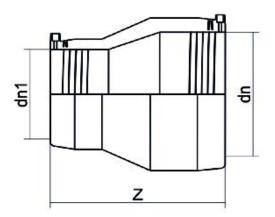

| TECHNICAL DATASHEET |  |
|---------------------|--|
| ?????               |  |
| ??????              |  |

| PRODUCT DETAILS |            | GEOMETRIC CHARACTERISTICS |     |
|-----------------|------------|---------------------------|-----|
| ITEM CODE       | REP200160C | dn                        | 200 |
| dn              | 200 - 160  | d <sub>n</sub> 1          | 160 |
| SDR DESIGN      | 11         | Z [mm]                    | 275 |
|                 |            | Mass [kg]                 | 3.6 |

<sup>\*</sup>The pictures are for illustrative purposes only. the product may differ in color and / or some of its parts.