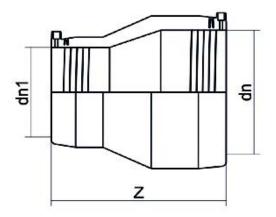

| TECHNICAL DATASHEET |  |
|---------------------|--|
| ????                |  |
| ??????              |  |

| PRODUCT DETAILS |            | GEOMETRIC CHARACTERISTICS |     |
|-----------------|------------|---------------------------|-----|
| ITEM CODE       | REP225160C | dn                        | 225 |
| dn              | 225 - 160  | d <sub>n</sub> 1          | 160 |
| SDR DESIGN      | 11         | Z [mm]                    | 314 |
|                 |            | Mass [kg]                 | 5.7 |