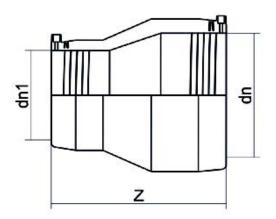

| TECHNICAL DATASHEET |  |
|---------------------|--|
| ?????               |  |
| ??????              |  |

| PRODUCT DETAILS |            | GEOMETRIC CHARACTERISTICS |     |
|-----------------|------------|---------------------------|-----|
| ITEM CODE       | REP250180C | dn                        | 250 |
| dn              | 250 - 180  | d <sub>n</sub> 1          | 180 |
| SDR DESIGN      | 11         | Z [mm]                    | 318 |
|                 |            | Mass [kg]                 | 6.2 |