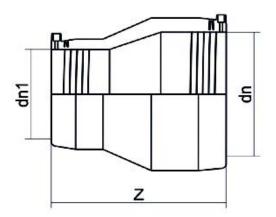

| TECHNICAL DATASHEET |  |
|---------------------|--|
| ?????               |  |
| ??????              |  |

| PRODUCT DETAILS |            | GEOMETRIC CHARACTERISTICS |      |
|-----------------|------------|---------------------------|------|
| ITEM CODE       | REP315200C | dn                        | 315  |
| dn              | 315 - 200  | d <sub>n</sub> 1          | 200  |
| SDR DESIGN      | 11         | Z [mm]                    | 415  |
|                 |            | Mass [kg]                 | 11.6 |