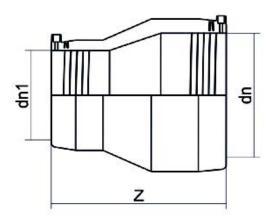

| TECHNICAL DATASHEET |  |
|---------------------|--|
| ????                |  |
| ??????              |  |

| PRODUCT DETAILS |            | GEOMETRIC CHARACTERISTICS |     |
|-----------------|------------|---------------------------|-----|
| ITEM CODE       | REP315250C | dn                        | 315 |
| dn              | 315 - 250  | d <sub>n</sub> 1          | 250 |
| SDR DESIGN      | 11         | Z [mm]                    | 382 |

<sup>\*</sup>The pictures are for illustrative purposes only. the product may differ in color and / or some of its parts.