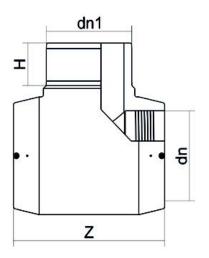

????

??90°????

PLASTITALIA S.P.A. high performance fittings

| PRODUCT DETAILS |         | GEOMETRIC CHARACTERISTICS |      |
|-----------------|---------|---------------------------|------|
| ITEM CODE       | TEP090C | dn                        | 90   |
| dn              | 90      | H [mm]                    | 84   |
| SDR DESIGN      | 11      | Z [mm]                    | 211  |
|                 |         | Mass [kg]                 | 1.03 |