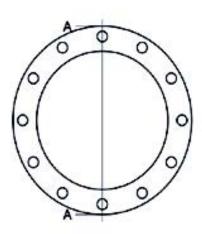

| PRODUCT DETAILS |        | GEOMETRIC CHARACTERISTICS |     |
|-----------------|--------|---------------------------|-----|
| ITEM CODE       | FA090B | A [mm]                    | 160 |
| dn              | 90     | DI [mm]                   | 108 |
| SDR DESIGN      |        | dn                        | 90  |
|                 |        | DN                        | 80  |
|                 |        | F [mm]                    | 18  |
|                 |        | N. fori                   | 8   |
|                 |        | S [mm]                    | 22  |
|                 |        | Z [mm]                    | 200 |
|                 |        | Mass [kg]                 | 1   |