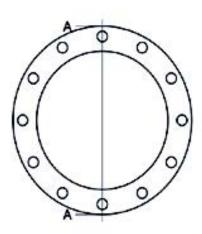

| PRODUCT DETAILS |        | GEOMETRIC CHARACTERISTICS |      |
|-----------------|--------|---------------------------|------|
| ITEM CODE       | FA125B | A [mm]                    | 180  |
| dn              | 125    | DI [mm]                   | 135  |
| SDR DESIGN      |        | dn                        | 125  |
|                 |        | DN                        | 100  |
|                 |        | F [mm]                    | 18   |
|                 |        | N. fori                   | 8    |
|                 |        | S [mm]                    | 22   |
|                 |        | Z [mm]                    | 220  |
|                 |        | Mass [kg]                 | 1.03 |

\*The pictures are for illustrative purposes only. the product may differ in color and / or some of its parts.

PLASTITALIA SPA reserves the right to revise this specification, while maintaining compliance with the requirements of the product without prior notice. Tolerance on diameters and thickness according to the standards unless otherwise specified. Tolerance: ± 5%