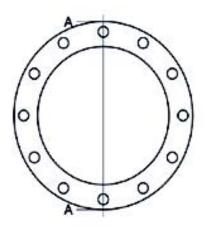

|            | PRODUCT DETAILS |           | GEOMETRIC CHARACTERISTICS |
|------------|-----------------|-----------|---------------------------|
| ITEM CODE  | FR180C          | A [mm]    | 240                       |
| dn         | 180             | DI [mm]   | 190                       |
| SDR DESIGN |                 | dn        | 180                       |
|            |                 | DN        | 150                       |
|            |                 | F [mm]    | 22                        |
|            |                 | N. fori   | 8                         |
|            |                 | S [mm]    | 24                        |
|            |                 | Z [mm]    | 285                       |
|            |                 | Mass [kg] | 2.8                       |