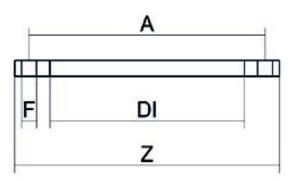

|            | PRODUCT DETAILS |           | GEOMETRIC CHARACTERISTICS |
|------------|-----------------|-----------|---------------------------|
| ITEM CODE  | FR180C          | A [mm]    | 240                       |
| dn         | 180             | DI [mm]   | 190                       |
| SDR DESIGN |                 | dn        | 180                       |
|            |                 | DN        | 150                       |
|            |                 | F [mm]    | 22                        |
|            |                 | N. fori   | 8                         |
|            |                 | S [mm]    | 24                        |
|            |                 | Z [mm]    | 285                       |
|            |                 | Mass [kg] | 2.8                       |