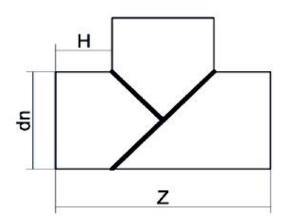

| PRODUCT DETAILS |         | GEOMETRIC CHARACTERISTICS |      |
|-----------------|---------|---------------------------|------|
| ITEM CODE       | TSP400C | dn                        | 400  |
| dn              | 400     | H [mm]                    | 300  |
| SDR DESIGN      | 11      | L [mm]                    | 75   |
|                 |         | S [mm]                    | 36.3 |
|                 |         | Z [mm]                    | 1000 |