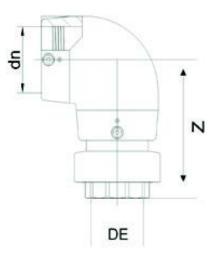

??90°????PE/?????

| PRODUCT DETAILS |            | GEOMETRIC CHARACTERISTICS |     |
|-----------------|------------|---------------------------|-----|
| ITEM CODE       | GE9TFP110C | dn                        | 110 |
| dn              | 110        | R"                        | 4"  |
| SDR DESIGN      | 11         | Z [mm]                    | 231 |
|                 |            | Mass [kg]                 | 3.3 |