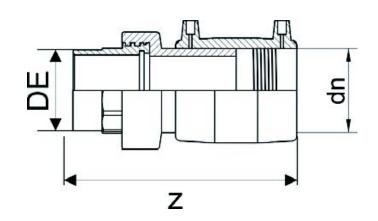

????

???PE/????????

| PRODUCT DETAILS |          | GEOMETRIC CHARACTERISTICS |      |
|-----------------|----------|---------------------------|------|
| ITEM CODE       | MTMP090C | dn                        | 90   |
| dn              | 90       | R"                        | 3"   |
| SDR DESIGN      | 11       | Z [mm]                    | 244  |
|                 |          | Mass [kg]                 | 2.05 |