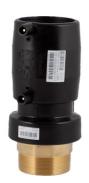

????

???PE/????????

| PRODUCT DETAILS |          | GEOMETRIC CHARACTERISTICS |      |
|-----------------|----------|---------------------------|------|
| ITEM CODE       | MTMP110C | dn                        | 110  |
| dn              | 110      | R"                        | 4"   |
| SDR DESIGN      | 11       | Z [mm]                    | 277  |
|                 |          | Mass [kg]                 | 3.52 |

<sup>\*</sup>The pictures are for illustrative purposes only. the product may differ in color and / or some of its parts.