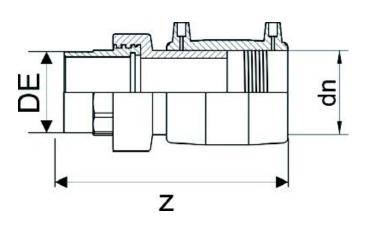

????

???PE/????????

| PRODUCT DETAILS |          | GEOMETRIC CHARACTERISTICS |      |
|-----------------|----------|---------------------------|------|
| ITEM CODE       | MTMP110C | dn                        | 110  |
| dn              | 110      | R"                        | 4"   |
| SDR DESIGN      | 11       | Z [mm]                    | 277  |
|                 |          | Mass [kg]                 | 3.52 |