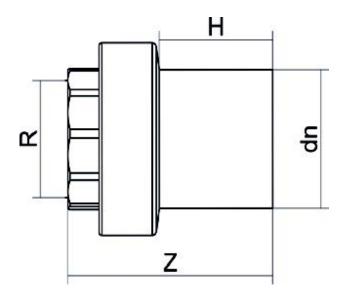

| TE | CHNICAL | . DATASHE | ET  |
|----|---------|-----------|-----|
|    |         | ??        | ??? |

???PE/??????

| PRODUCT DETAILS |           | GEC        | GEOMETRIC CHARACTERISTICS |  |
|-----------------|-----------|------------|---------------------------|--|
| ITEM CODE       | RTOFP110C | <b>d</b> n | 110                       |  |
| dn              | 110       | H [mm]     | 87                        |  |
| SDR DESIGN      | 11        | R"         | 4"                        |  |
|                 |           | Z [mm]     | 165                       |  |
|                 |           | Mass [kg]  | 1.94                      |  |

<sup>\*</sup>The pictures are for illustrative purposes only. the product may differ in color and / or some of its parts.